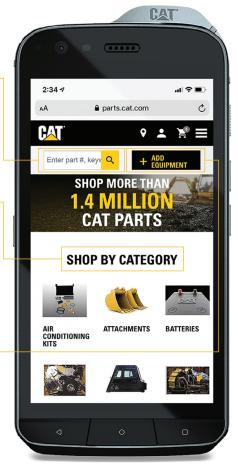

# SHOP PARTS — AND GAIN UPTIME

Time is your most valuable asset, so simplify how you buy equipment parts. With **Parts.Cat.Com**, you can access more than 1.4 million genuine Cat parts from any device, anytime.

# FLEXIBLE WAYS TO SEARCH FOR PARTS

There are several ways to search for parts on Parts.Cat.Com, making every order easier than the last.

- // Search by part or serial number Enter your part or serial number on the home page or use Quick Order to enter and purchase multiple parts at once.
- // Search by equipment category If you don't know your part or serial number, you can start browsing part categories to narrow down your search.
- // Search by machine model Use the "Add Equipment" feature to shop by machine model and guarantee the right fit every time you see a checkmark beside search results.