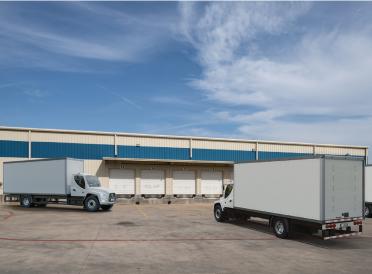

Delivering Intelligent Mobility

Fully-Electric Last Mile Delivery Vehicle

# Introducing the X-Pack

The X-Pack was designed for the demanding commercial truck environment, with industry-leading safety, performance and longevity. Our batteries operate as intelligent standalone units that can be strung together in any combination, allowing the X-Pack to suit a fleet's unique needs as well as a wide-range of other commercial vehicle applications.

### Dimensions

19,500, 23,000, 26,000 lbs GVWR 171-275" Wheelbase Standard Box, Refrigerated, Stake & Flat Bed