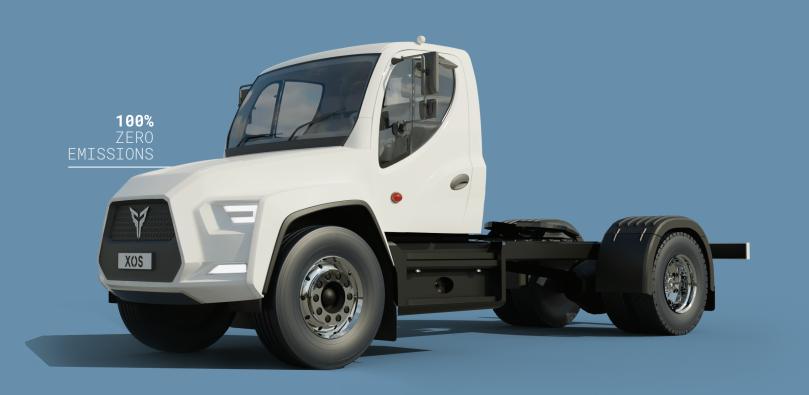

# Introducing the X-Pack

The X-Pack was designed for the demanding commercial truck environment, with industry-leading safety, performance and longevity. Our batteries operate as intelligent standalone units that can be strung together in any combination, allowing the X-Pack to suit a fleet's unique needs as well as a wide-range of other commercial vehicle applications.

# Range

Up to 270 miles

# HV Battery

403 kWh & 605 kWh

#### Performance

75 mph Max Power Draw 500kWh Max Torque 32,000 lb ft Direct Drive

# **Target Application**

Drayage Beverage Last Mile

# Charging

J1772, CCS1 (150kW @800V) 90 min DC charging time.

#### **Dimensions**

GVWR 53,300 lb GCWR < 82,000 lb 13,300/16,000 lb Fr suspension capacity 26,000/40,000 lb Rr suspension capacity 6x4, 4x2 axle configurations