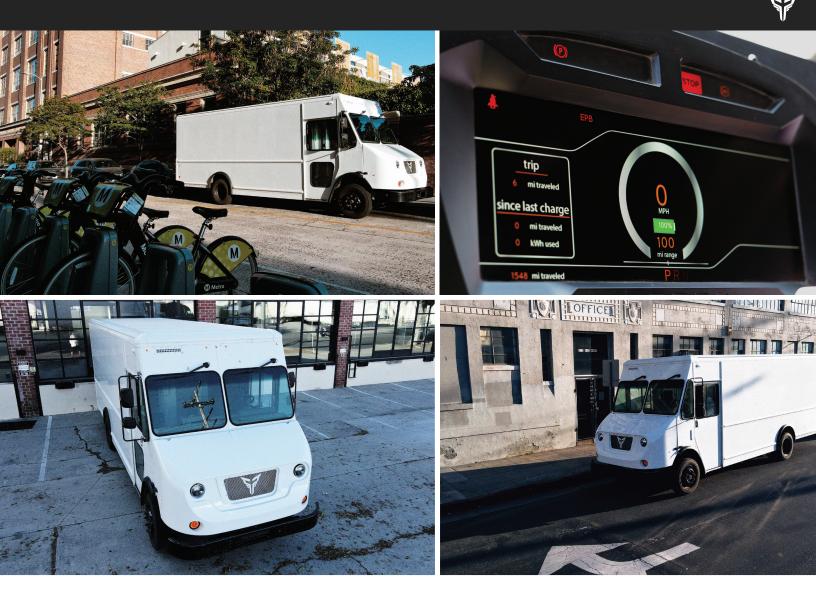

#### Range

100-150 miles

# Charging

22 kW (AC) 350kW (DC) power rating 4 hour L2 charge time 1 hour DC charge time J1772, CCS 1 connector

Built in Los Angeles Xos Trucks, Inc. Vehicle Financing and leasing is available. For more information, contact info@xostrucks.com or 818-316-1890.