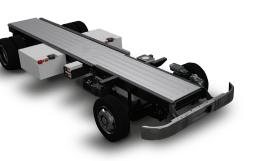

Delivering Intelligent Mobility



# Fully-Electric Last Mile Delivery Vehicle





# Introducing the X-Platform 1

The fully-electric X-Platform 1 is built from the ground up to meet any fleet's needs. It is designed to accommodate a variety of medium duty bodies such as last mile parcel, textile  $\vartheta$  linen and food  $\vartheta$  beverage.

## Availability

# Q3′22

#### Performance

65 mph 335 HP Direct Drive 24.5ft

### Dimensions

19,500-26,000 158-208" Morgan Olson, Utilimaster, & More

#### Range

100-150 miles

# HV Battery

700v Active Air cooling

# Charging

22 kW (AC) 350kW (DC) power rating 4 hour L2 charge time 1 hour DC charge time J1772, CCS 1 connector

Built in Los Angeles Xos Trucks, Inc. Vehicle Financing and leasing is available. For more information, contact info@xostrucks.com or 818-316-1890.