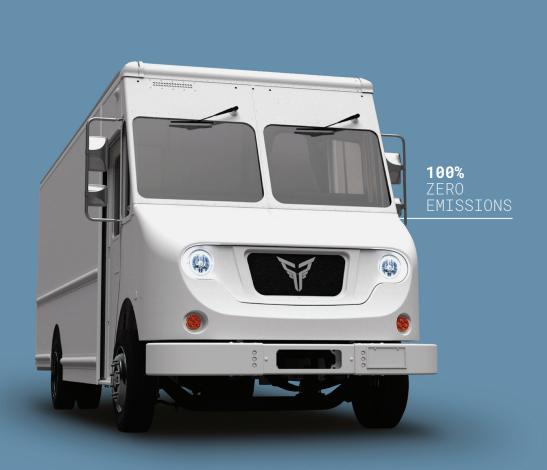

# Introducing the X-Platform 1

The fully-electric X-Platform 1 is built from the ground up to meet any fleet's needs. It is designed to accommodate a variety of medium duty bodies such as last mile parcel, textile  $\vartheta$  linen and food  $\vartheta$  beverage.