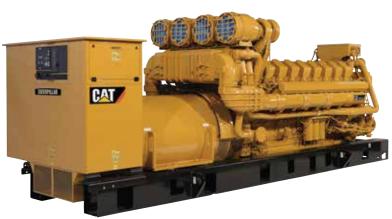

# BING POWER

**EPSILON M10072** Commercial and Municipal Bulk Waste Loaders

EPSILON M110 Z84T1 Grapple/Roll-Off Combination

EPSILON PALFINGER

With Caterpillar's acquisition of MWM, Ring Power's gas generator set offering range has increased to encompass 25kW through 4,000kW. The new product line (CG132, CG170 and CG260) has very high efficiencies both electrically and thermally. The CG line of generator sets is ideal for use in the cogeneration and trigeneration markets, and has the ability to run on a variety of gases.

## **COGENERATION/TRIGENERATION:**

- Project Specific
- Modular Concepts
- Turn-key Solutions

## **FUEL FEATURES & BENEFITS:**

- Natural Gas
- Low BTU Gas: biogas, landfill gas and sewage gas
- Special Gases: gas emitted by industrial processes, raw material production and mining.

| В                          | iogas        |   |      |      |      |      |
|----------------------------|--------------|---|------|------|------|------|
| GENERATOR SET MODEL SERIES | G3300        |   |      |      |      |      |
|                            | G3400        |   |      |      |      |      |
|                            | CG132        |   |      |      |      |      |
|                            | G3500/CG17   | 0 |      |      |      |      |
|                            | <b>CG260</b> |   |      |      |      |      |
| GEN                        | kW RANGES    | 0 | 1000 | 2000 | 3000 | 4000 |