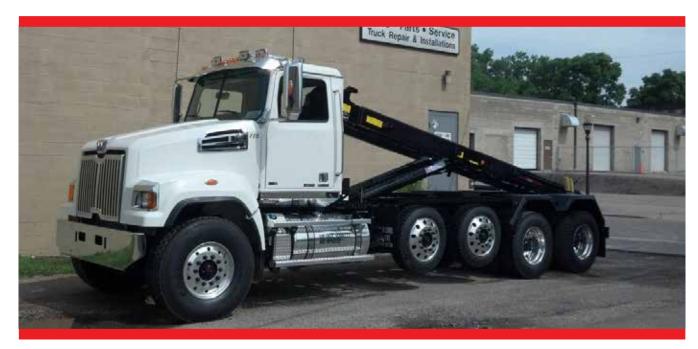

## ARL SERIES CABLE ROLL-OFF

60,000 lb. and 75,000 lb. capacity

The number one game changer of the truck component is that it eliminates down time. Some of the standard details include:

- No subframe design
- High strength 10"x 4" main frame rails
- Suitable for tandem or tri axle chassis
- Available with fixed or extendable tail
- 5 point container locks exceed DOT requirements
- Optional Automatic rear lock (patent pending)