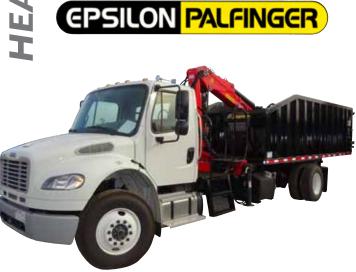

# BING POWER

**EPSILON M10072** Commercial and Municipal Bulk Waste Loaders

EPSILON M110 Z84T1 Grapple/Roll-Off Combination

EPSILON PALFINGER

With Caterpillar's acquisition of MWM, Ring Power's gas generator set offering range has increased to encompass 25kW through 4,000kW. The new product line (CG132, CG170 and CG260) has very high efficiencies both electrically and thermally. The CG line of generator sets is ideal for use in the cogeneration and trigeneration markets, and has the ability to run on a variety of gases.