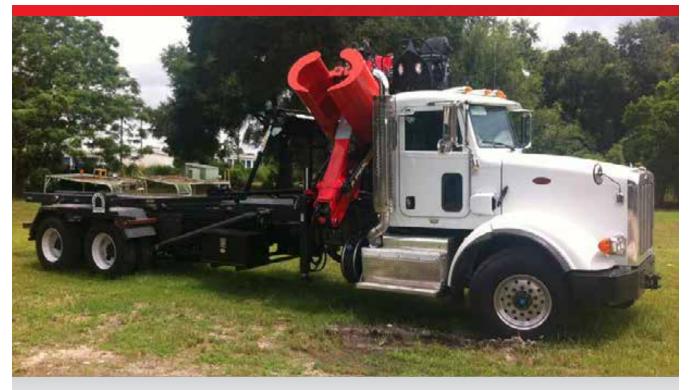

onal carriers
- Bendi and Drexel narrow aisle forklifts
- Kalmar high capacity forklifts
- Big Joe pallet trucks and stackers
- Warehouse equipment and racking





S260L130 Canal Maintenance and Drainage Crane Solution







## ARL SERIES CABLE ROLL-OFF

60,000 lb. and 75,000 lb. capacity



The number one game changer of the truck component is that it eliminates down time. Some of the standard details include:

- No subframe design
- High strength 10"x 4" main frame rails
- Suitable for tandem or tri axle chassis
- Available with fixed or extendable tail
- 5 point container locks exceed DOT requirements
- Optional Automatic rear lock (patent pending)





# BING POWER

**EPSILON M10072** Commercial and Municipal Bulk Waste Loaders







EPSILON M110 Z84T1 Grapple/Roll-Off Combination





EPSILON PALFINGER

With Caterpillar's acquisition of MWM, Ring Power's gas generator set offering range has increased to encompass 25kW through 4,000kW. The new product line (CG132, CG170 and CG260) has very high efficiencies both electrically and thermally. The CG line of generator sets is ideal for use in the cogeneration and trigeneration markets, and has the ability to run on a variety of gases.

## **COGENERATION/TRIGENERATION:**

- Project Specific
- Modular Concepts
- Turn-key Solutions

## **FUEL FEATURES & BENEFITS:**

- Natural Gas
- Low BTU Gas: biogas, landfill gas and sewage gas
- Special Gases: gas emitted by industrial processes, raw material production and mining.



| В                          | iogas        |   |      |      |      |      |
|-------------------------