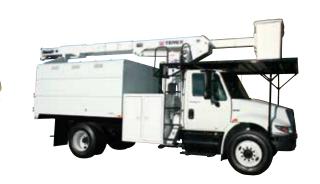

## **EQUIPMENT:**

- Digger Derricks
- Excavators
- Mini Excavators
- Wheel Loaders
- Tool Carriers
- Vacuum Trucks
- Bucket Trucks
- Back-Up Power Generators
- Portable Power Generators

# UTILITIES: WATER, SEWER & ELECTRIC

When mother nature strikes, Ring Power can facilitate clean-up using debris removal, utility, and power generation equipment in a timely manner within the state and the country. Ring Power's emergency services are available to assist 24/7.