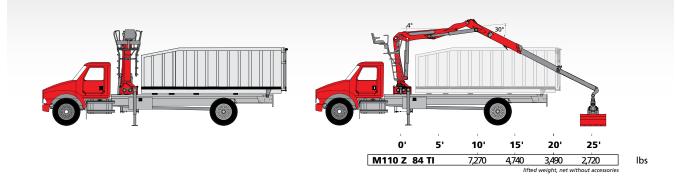

# BING POWER

**EPSILON M10072** Commercial and Municipal Bulk Waste Loaders

EPSILON M110 Z84T1 Grapple/Roll-Off Combination

EPSILON PALFINGER

With Caterpillar's acquisition of MWM, Ring Power's gas generator set offering range has increased to encompass 25kW through 4,000kW. The new product line (CG132, CG170 and CG260) has very high efficiencies both electrically and thermally. The CG line of generator sets is ideal for use in the cogeneration and trigeneration markets, and has the ability to run on a variety of gases.