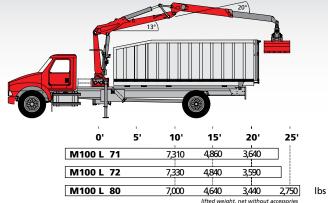

# BING POWER

**EPSILON M10072** Commercial and Municipal Bulk Waste Loaders

EPSILON M110 Z84T1 Grapple/Roll-Off Combination

EPSILON PALFINGER

With Caterpillar's acquisition of MWM, Ring Power's gas generator set offering range has increased to encompass 25kW through 4,000kW. The new product line (CG132, CG170 and CG260) has very high efficiencies both electrically and thermally. The CG line of generator sets is ideal for use in the cogeneration and trigeneration markets, and has the ability to run on a variety of gases.