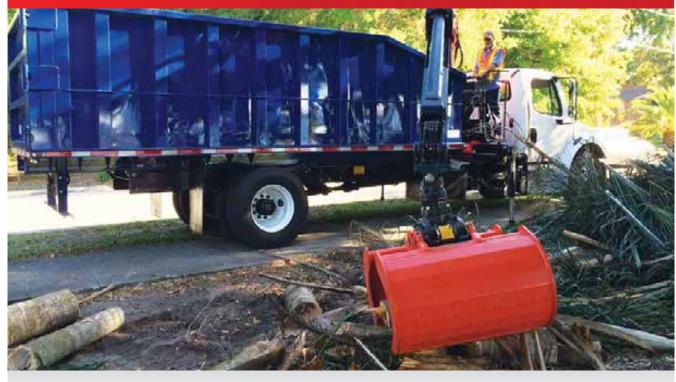

## ARL SERIES CABLE ROLL-OFF

60,000 lb. and 75,000 lb. capacity

The number one game changer of the truck component is that it eliminates down time. Some of the standard details include:

- No subframe design
- High strength 10"x 4" main frame rails
- Suitable for tandem or tri axle chassis
- Available with fixed or extendable tail
- 5 point container locks exceed DOT requirements
- Optional Automatic rear lock (patent pending)

# BING POWER

**EPSILON M10072** Commercial and Municipal Bulk Waste Loaders

EPSILON M110 Z84T1 Grapple/Roll-Off Combination

EPSILON PALFINGER

With Caterpillar's acquisition of MWM, Ring Power's gas generator set offering range has increased to encompass 25kW through 4,000kW. The new product line (CG132, CG170 and CG260) has very high efficiencies both electrically and thermally. The CG line of generator sets is ideal for use in the cogeneration and trigeneration markets, and has the ability to run on a variety of gases.