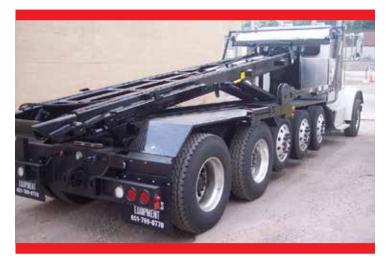

## ARL SERIES CABLE ROLL-OFF

60,000 lb. and 75,000 lb. capacity

The number one game changer of the truck component is that it eliminates down time. Some of the standard details include:

- No subframe design
- High strength 10"x 4" main frame rails
- Suitable for tandem or tri axle chassis
- Available with fixed or extendable tail
- 5 point container locks exceed DOT requirements
- Optional Automatic rear lock (patent pending)