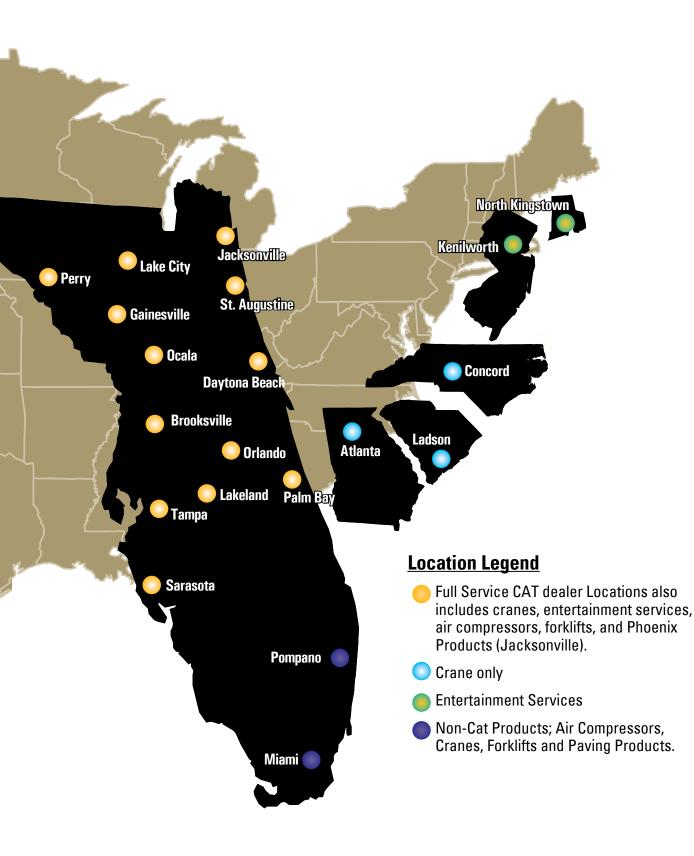

Today, Ring Power Corporate headquarters in St. Augustine oversees the operations of 24 other branch locations throughout the state of Florida, including large regional facilities in Tampa and Orlando.

Currently, more than 1,600 employees at 25 locations throughout Florida work hard to provide the highest quality equipment, backed by a responsive, professional service and support team. Get the Most Reliable Equipment.