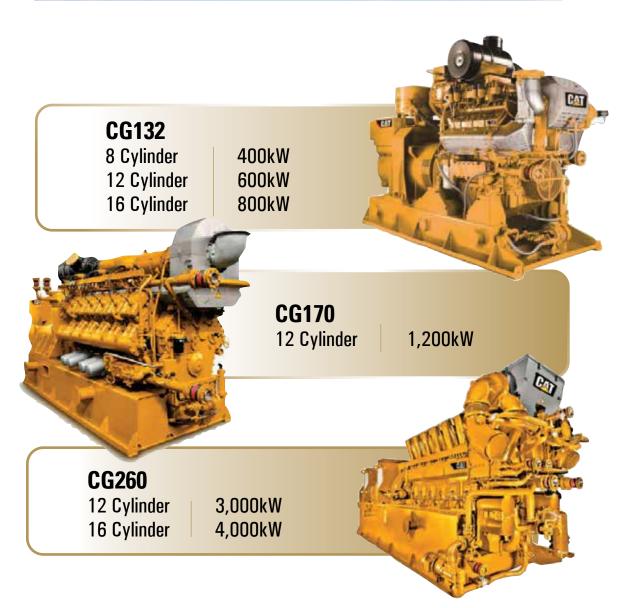

# BING POWER

**EPSILON M10072** Commercial and Municipal Bulk Waste Loaders

EPSILON M110 Z84T1 Grapple/Roll-Off Combination

EPSILON PALFINGER

With Caterpillar's acquisition of MWM, Ring Power's gas generator set offering range has increased to encompass 25kW through 4,000kW. The new product line (CG132, CG170 and CG260) has very high efficiencies both electrically and thermally. The CG line of generator sets is ideal for use in the cogeneration and trigeneration markets, and has the ability to run on a variety of gases.