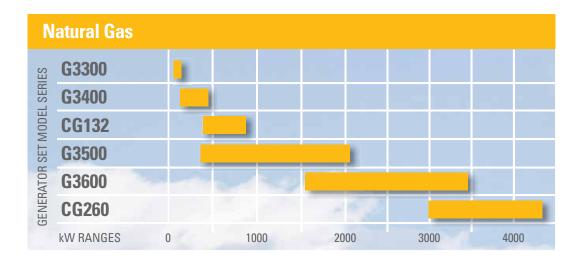

# BING POWER

**EPSILON M10072** Commercial and Municipal Bulk Waste Loaders

EPSILON M110 Z84T1 Grapple/Roll-Off Combination

EPSILON PALFINGER

With Caterpillar's acquisition of MWM, Ring Power's gas generator set offering range has increased to encompass 25kW through 4,000kW. The new product line (CG132, CG170 and CG260) has very high efficiencies both electrically and thermally. The CG line of generator sets is ideal for use in the cogeneration and trigeneration markets, and has the ability to run on a variety of gases.

## **FUEL FEATURES & BENEFITS:**

- Natural Gas
- Low BTU Gas: biogas, landfill gas and sewage gas
- Special Gases: gas emitted by industrial processes, raw material production and mining.

| В                          | iogas        |   |      |      |      |      |
|----------------------------|--------------|---|------|------|------|------|
| GENERATOR SET MODEL SERIES | G3300        |   |      |      |      |      |
|                            | G3400        |   |      |      |      |      |
|                            | CG132        |   |      |      |      |      |
|                            | G3500/CG17   | 0 |      |      |      |      |
|                            | <b>CG260</b> |   |      |      |      |      |
| GEN                        | kW RANGES    | 0 | 1000 | 2000 | 3000 | 4000 |