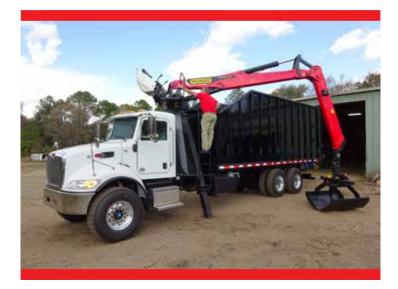

## ARL SERIES CABLE ROLL-OFF

60,000 lb. and 75,000 lb. capacity

The number one game changer of the truck component is that it eliminates down time. Some of the standard details include:

- No subframe design
- High strength 10"x 4" main frame rails
- Suitable for tandem or tri axle chassis
- Available with fixed or extendable tail
- 5 point container locks exceed DOT requirements
- Optional Automatic rear lock (patent pending)