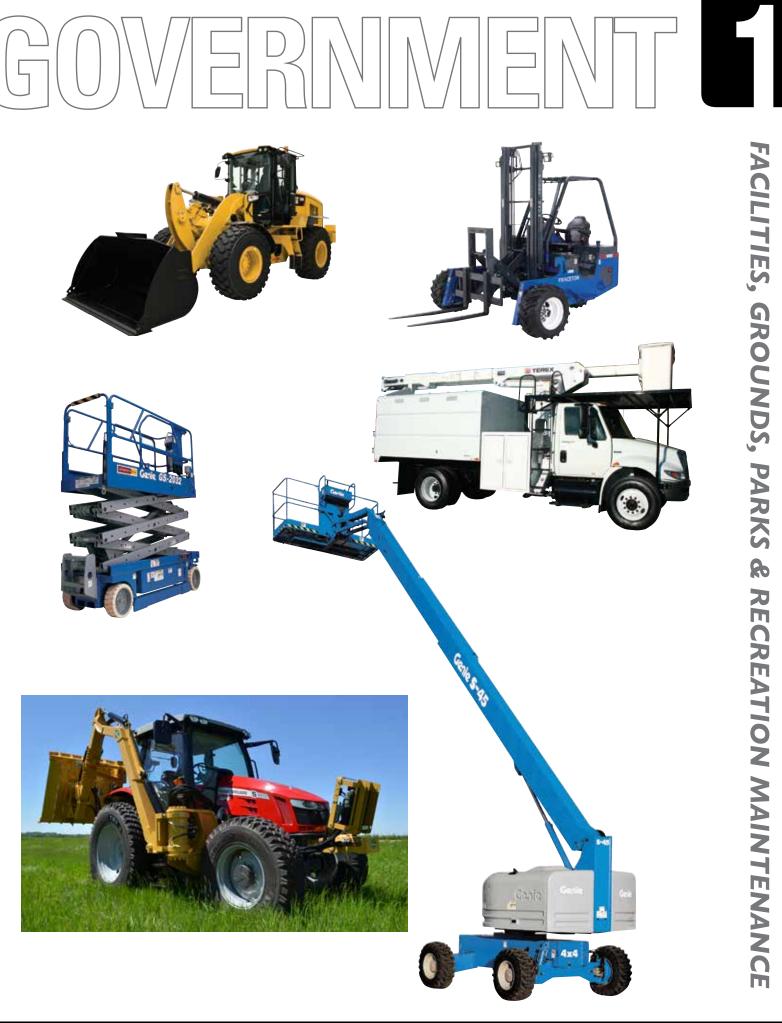

## **EQUIPMENT:**

- Agriculture Tractors
- Power Generators
- Aerial Lifts
- Forklifts
- Building & Construction Equipment
- Air Compressors
- Mowing Equipment
- Earth Moving Equipment
- Work Tools & Attachments